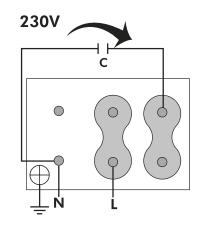

|  |  |  |  |  |
| Motor |         |                |        |                |           |               |        |  |  |  |  |  |  |
| Power | 0,37 kW | RPM            | 2760   | Capacitor      | 12μF 450V | I max. (230V) | 2,47 A |  |  |  |  |  |  |
| Size  | 71      | Approx. weight | 5.7 kg | Efficiency (%) | 69,5 %    | FP            | 0,98   |  |  |  |  |  |  |

### DIMENSIONS



| Dimensions (mm) |      |   |     |   |     |   |      |   |     |  |  |  |
|-----------------|------|---|-----|---|-----|---|------|---|-----|--|--|--|
| А               | 115  | В | 158 | С | 133 | D | 182  | Е | 114 |  |  |  |
| F               | 120  | G | 133 | 1 | 134 | L | 215  | S | 110 |  |  |  |
| V               | 22.5 | Z | 110 | d | 120 | Ø | 9x16 |   |     |  |  |  |

### **WIRING DIAGRAM**









#### ACCESSORIES



SAFETY SWITCH INT 25 3P A REF: INT253PA



STAINLESS STEEL INLET PROTECTION GUARD FOR CENTRIFUGAL FANS RAI 16/8 REF: 300716702



ACOUSTIC CABINS FOR CENTRIFUGAL FANS AB (GENERIC)