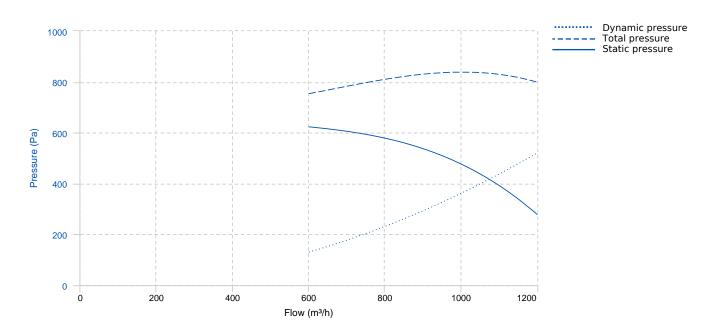

#### **PERFORMANCE CURVE**

### TECHNICAL DATA

| Fan   |         |                |        |                |           |               |        |  |  |  |  |  |  |
|-------|---------|----------------|--------|----------------|-----------|---------------|--------|--|--|--|--|--|--|
| RPM   | 2760    | Approx. weight | 6.2 kg | Max. Flow      | 1200 m³/h |               |        |  |  |  |  |  |  |
| Motor |         |                |        |                |           |               |        |  |  |  |  |  |  |
| Power | 0,37 kW | RPM            | 2760   | Capacitor      | 12μF 450V | I max. (230V) | 2,47 A |  |  |  |  |  |  |
| Size  | 71      | Approx. weight | 5.7 kg | Efficiency (%) | 69,5 %    | FP            | 0,98   |  |  |  |  |  |  |