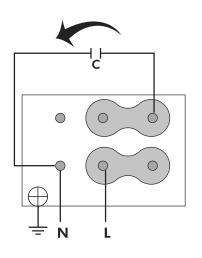

### **WIRING DIAGRAM**

### TECHNICAL DATA

| Fan   |         |                |        |                |           |               |        |  |  |  |  |  |  |
|-------|---------|----------------|--------|----------------|-----------|---------------|--------|--|--|--|--|--|--|
| RPM   | 2760    | Approx. weight | 6.2 kg | Max. Flow      | 1200 m³/h |               |        |  |  |  |  |  |  |
| Motor |         |                |        |                |           |               |        |  |  |  |  |  |  |
| Power | 0,37 kW | RPM            | 2760   | Capacitor      | 12μF 450V | I max. (230V) | 2,47 A |  |  |  |  |  |  |
| Size  | 71      | Approx. weight | 5.7 kg | Efficiency (%) | 69,5 %    | FP            | 0,98   |  |  |  |  |  |  |