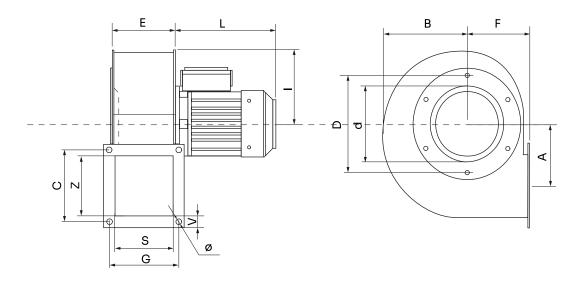

### DIMENSIONS

| Dimensions (mm) |      |   |     |   |     |   |      |   |     |  |  |  |
|-----------------|------|---|-----|---|-----|---|------|---|-----|--|--|--|
| А               | 115  | В | 158 | С | 133 | D | 182  | Е | 114 |  |  |  |
| F               | 120  | G | 133 | 1 | 134 | L | 215  | S | 110 |  |  |  |
| V               | 22.5 | Z | 110 | d | 120 | Ø | 9x16 |   |     |  |  |  |